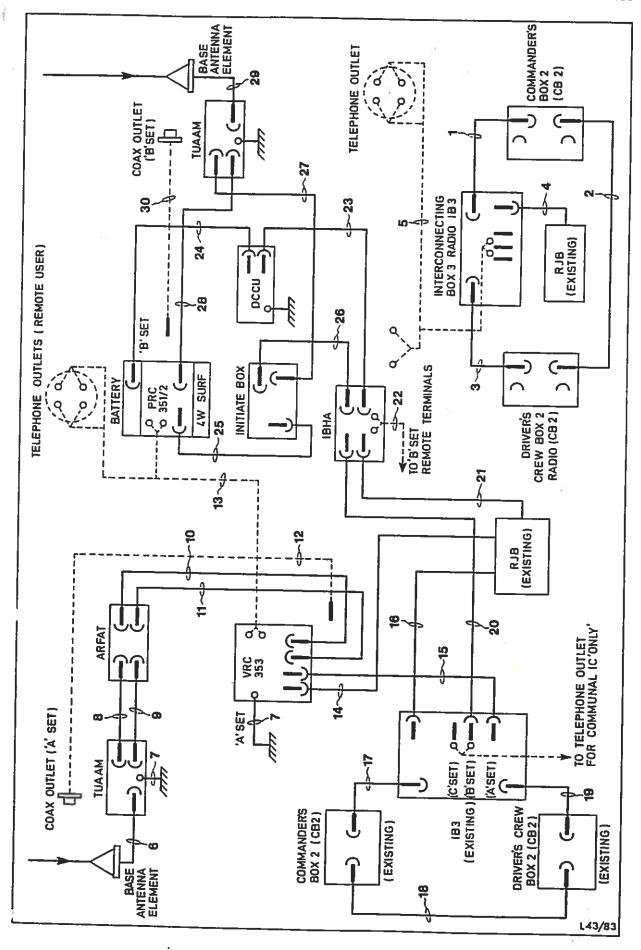

## WIRING DIAGRAM

 $\bigcirc$ 

0

| <br>                                                                                                                                                                                                                                                                                                                                                                                                                                                                                                                                                                                                                                                                                                                                                                                                                                                                                                                                                                                                                                                                                                                                                                                                                                                                                                                                                                                                                                                                                                                                                                                                                                                                                                                                                                                                                                                                                                                                                                                                                                                                                                                                                                                                                                                                                                                                                                                                                                                                                                                                                                                                                                                                                                                                                                                                                                                                                                                                                                                                                                                                                                                                                                                                                                                                                                                                                                                                                                                                                                                                                                                                                                                                                                                                                                                                                                                                                                                                                                                                                                                                                                                                                                                                                                                                                                                                                                                                                                                                                                                                                                                                                                                                                                                                                                                                                                                                                                                                                                                                                                                                                                                                                                                                                                                                                                                                                                                                                                                                                                                                                                                                                                                                                                                                                                                                                                                                                                                                                                                                                                                                                                                                                                                                                                                                                                                                                                                                                                                                                                                                                                                                                                                                                                                                                                                                                                                                                                                              |                                                                                                                                                                                                                                                                                                                                                                                                                                                                                                                                                                                                       |                                                                                                                                                                                                                                                                                                                                                                                                                                                                                                                                                                                                                                                                                                                                                                                                                                                                                                                                                                                                                                                                                                                                                                                                                                                                                                                                                                                                                                                                                                                                                                                                                                                                                                                                                                                                                                                                                                                                                                                                                                                                                                                                                                                                                                                                                           |                                                                                                                                                                                                                                                                                                                                                                                                                                                                                                                                                                                                             |                                         |                                  |                                                                                                                                                                                                                                                                                                                                                                                                                                                                                                                                                                                                                                                                                                                                                                                                                                                                                                                                                                                                                                                                                                                                                                                                                                                                                                                                                                                                                                                                                                                                                                                                                                                                                                                                                                                                                                                                                                                                                                                                                                                                                                                                                                                                                                                                                                                                                                                                                                                                                                                                                                                                                        | Z1          |
|-----------------------------------------------------------------------------------------------------------------------------------------------------------------------------------------------------------------------------------------------------------------------------------------------------------------------------------------------------------------------------------------------------------------------------------------------------------------------------------------------------------------------------------------------------------------------------------------------------------------------------------------------------------------------------------------------------------------------------------------------------------------------------------------------------------------------------------------------------------------------------------------------------------------------------------------------------------------------------------------------------------------------------------------------------------------------------------------------------------------------------------------------------------------------------------------------------------------------------------------------------------------------------------------------------------------------------------------------------------------------------------------------------------------------------------------------------------------------------------------------------------------------------------------------------------------------------------------------------------------------------------------------------------------------------------------------------------------------------------------------------------------------------------------------------------------------------------------------------------------------------------------------------------------------------------------------------------------------------------------------------------------------------------------------------------------------------------------------------------------------------------------------------------------------------------------------------------------------------------------------------------------------------------------------------------------------------------------------------------------------------------------------------------------------------------------------------------------------------------------------------------------------------------------------------------------------------------------------------------------------------------------------------------------------------------------------------------------------------------------------------------------------------------------------------------------------------------------------------------------------------------------------------------------------------------------------------------------------------------------------------------------------------------------------------------------------------------------------------------------------------------------------------------------------------------------------------------------------------------------------------------------------------------------------------------------------------------------------------------------------------------------------------------------------------------------------------------------------------------------------------------------------------------------------------------------------------------------------------------------------------------------------------------------------------------------------------------------------------------------------------------------------------------------------------------------------------------------------------------------------------------------------------------------------------------------------------------------------------------------------------------------------------------------------------------------------------------------------------------------------------------------------------------------------------------------------------------------------------------------------------------------------------------------------------------------------------------------------------------------------------------------------------------------------------------------------------------------------------------------------------------------------------------------------------------------------------------------------------------------------------------------------------------------------------------------------------------------------------------------------------------------------------------------------------------------------------------------------------------------------------------------------------------------------------------------------------------------------------------------------------------------------------------------------------------------------------------------------------------------------------------------------------------------------------------------------------------------------------------------------------------------------------------------------------------------------------------------------------------------------------------------------------------------------------------------------------------------------------------------------------------------------------------------------------------------------------------------------------------------------------------------------------------------------------------------------------------------------------------------------------------------------------------------------------------------------------------------------------------------------------------------------------------------------------------------------------------------------------------------------------------------------------------------------------------------------------------------------------------------------------------------------------------------------------------------------------------------------------------------------------------------------------------------------------------------------------------------------------------------------------------------------------------------------------------------------------------------------------------------------------------------------------------------------------------------------------------------------------------------------------------------------------------------------------------------------------------------------------------------------------------------------------------------------------------------------------------------------------------------------------------------------------------------------------------|-------------------------------------------------------------------------------------------------------------------------------------------------------------------------------------------------------------------------------------------------------------------------------------------------------------------------------------------------------------------------------------------------------------------------------------------------------------------------------------------------------------------------------------------------------------------------------------------------------|-------------------------------------------------------------------------------------------------------------------------------------------------------------------------------------------------------------------------------------------------------------------------------------------------------------------------------------------------------------------------------------------------------------------------------------------------------------------------------------------------------------------------------------------------------------------------------------------------------------------------------------------------------------------------------------------------------------------------------------------------------------------------------------------------------------------------------------------------------------------------------------------------------------------------------------------------------------------------------------------------------------------------------------------------------------------------------------------------------------------------------------------------------------------------------------------------------------------------------------------------------------------------------------------------------------------------------------------------------------------------------------------------------------------------------------------------------------------------------------------------------------------------------------------------------------------------------------------------------------------------------------------------------------------------------------------------------------------------------------------------------------------------------------------------------------------------------------------------------------------------------------------------------------------------------------------------------------------------------------------------------------------------------------------------------------------------------------------------------------------------------------------------------------------------------------------------------------------------------------------------------------------------------------------|-------------------------------------------------------------------------------------------------------------------------------------------------------------------------------------------------------------------------------------------------------------------------------------------------------------------------------------------------------------------------------------------------------------------------------------------------------------------------------------------------------------------------------------------------------------------------------------------------------------|-----------------------------------------|----------------------------------|------------------------------------------------------------------------------------------------------------------------------------------------------------------------------------------------------------------------------------------------------------------------------------------------------------------------------------------------------------------------------------------------------------------------------------------------------------------------------------------------------------------------------------------------------------------------------------------------------------------------------------------------------------------------------------------------------------------------------------------------------------------------------------------------------------------------------------------------------------------------------------------------------------------------------------------------------------------------------------------------------------------------------------------------------------------------------------------------------------------------------------------------------------------------------------------------------------------------------------------------------------------------------------------------------------------------------------------------------------------------------------------------------------------------------------------------------------------------------------------------------------------------------------------------------------------------------------------------------------------------------------------------------------------------------------------------------------------------------------------------------------------------------------------------------------------------------------------------------------------------------------------------------------------------------------------------------------------------------------------------------------------------------------------------------------------------------------------------------------------------------------------------------------------------------------------------------------------------------------------------------------------------------------------------------------------------------------------------------------------------------------------------------------------------------------------------------------------------------------------------------------------------------------------------------------------------------------------------------------------------|-------------|
| Item No.                                                                                                                                                                                                                                                                                                                                                                                                                                                                                                                                                                                                                                                                                                                                                                                                                                                                                                                                                                                                                                                                                                                                                                                                                                                                                                                                                                                                                                                                                                                                                                                                                                                                                                                                                                                                                                                                                                                                                                                                                                                                                                                                                                                                                                                                                                                                                                                                                                                                                                                                                                                                                                                                                                                                                                                                                                                                                                                                                                                                                                                                                                                                                                                                                                                                                                                                                                                                                                                                                                                                                                                                                                                                                                                                                                                                                                                                                                                                                                                                                                                                                                                                                                                                                                                                                                                                                                                                                                                                                                                                                                                                                                                                                                                                                                                                                                                                                                                                                                                                                                                                                                                                                                                                                                                                                                                                                                                                                                                                                                                                                                                                                                                                                                                                                                                                                                                                                                                                                                                                                                                                                                                                                                                                                                                                                                                                                                                                                                                                                                                                                                                                                                                                                                                                                                                                                                                                                                                          | Catalogue Number                                                                                                                                                                                                                                                                                                                                                                                                                                                                                                                                                                                      | Item Name                                                                                                                                                                                                                                                                                                                                                                                                                                                                                                                                                                                                                                                                                                                                                                                                                                                                                                                                                                                                                                                                                                                                                                                                                                                                                                                                                                                                                                                                                                                                                                                                                                                                                                                                                                                                                                                                                                                                                                                                                                                                                                                                                                                                                                                                                 | Item Description                                                                                                                                                                                                                                                                                                                                                                                                                                                                                                                                                                                            | No.<br>Off                              | Piste<br>Ref.                    | Drawing<br>No.                                                                                                                                                                                                                                                                                                                                                                                                                                                                                                                                                                                                                                                                                                                                                                                                                                                                                                                                                                                                                                                                                                                                                                                                                                                                                                                                                                                                                                                                                                                                                                                                                                                                                                                                                                                                                                                                                                                                                                                                                                                                                                                                                                                                                                                                                                                                                                                                                                                                                                                                                                                                         | Remarks     |
| Image: 1 1 2 3 4 5 6 7 8 9 10 11 12 13 14 15 16 17 18 19 20 21 22 23 24 25 26 27 26 27 27 26 27 27 26 27 26 27 26 27 26 27 27 26 27 26 27 27 26 27 27 27 26 27 27 26 27 27 27 27 27 27 27 27 27 27 27 27 27 27 27 27 27 27 27 27 27 27 27 27 27 27 27 27 27 27 27 27 27 27 27 27 27 27 27 27 27 27 27 27 27 27 <th>242/5995-99-966-0001<br/>242/5995-99-966-0003<br/>242/5995-99-966-0002<br/>242/5995-99-965-0002<br/>242/5995-99-965-7942<br/>NP<br/>LW6MT4/2590-99-896-0213<br/>242/5995-99-965-7949<br/>242/5995-99-965-7949<br/>242/5995-99-965-7947<br/>242/5995-99-965-7948<br/>242/5995-99-965-7948<br/>242/5995-99-965-7942<br/>242/5995-99-965-8955<br/>242/5995-99-965-8955<br/>242/5995-99-966-0001<br/>242/5995-99-966-0001<br/>242/5995-99-966-0001<br/>242/5995-99-966-0001<br/>242/5995-99-966-0004<br/>242/5995-99-965-8953<br/>242/5995-99-965-8953<br/>242/5995-99-965-8953<br/>242/5995-99-965-8953<br/>242/5995-99-965-8953</th> <th>RADIO INSTALLATION -<br/>CABLE ASSEMBLY, SPECIAL<br/>PURPOSE, ELECTRICAL<br/>CABLE ASSEMBLY, SPECIAL<br/>PURPOSE, ELECTRICAL<br/>CABLE ASSEMBLY, SPECIAL<br/>PURPOSE, ELECTRICAL<br/>CABLE ASSEMBLY, POWER,<br/>ELECTRICAL<br/>CABLE ASSEMBLY, POWER,<br/>ELECTRICAL<br/>INTERCONNECTING<br/>INSTALLATION<br/>CABLE ASSEMBLY, POWER<br/>ELECTRICAL<br/>CABLE ASSEMBLY, POWER<br/>ELECTRICAL<br/>CABLE ASSEMBLY, RADIO<br/>FREQUENCY<br/>CABLE ASSEMBLY, RADIO<br/>FREQUENCY<br/>CABLE ASSEMBLY, RADIO<br/>FREQUENCY<br/>CABLE ASSEMBLY, RADIO<br/>FREQUENCY<br/>CABLE ASSEMELY, RADIO<br/>FREQUENCY<br/>CABLE ASSEMELY, RADIO<br/>FREQUENCY<br/>CABLE ASSEMELY, RADIO<br/>FREQUENCY<br/>CABLE ASSEMELY, RADIO<br/>FREQUENCY<br/>CABLE ASSEMELY, SPECIAL<br/>PURPOSE ELECTRICAL<br/>CABLE ASSEMELY, SFECIAL<br/>PURPOSE, ELECTRICAL<br/>CABLE ASSEMELY, SFECIAL<br/>CABLE ASSEMELY, SFECIAL<br/>PURPOSE, ELECTRICAL<br/>CABLE ASSEMELY, POWER<br/>ELECTRICAL<br/>CABLE ASSEMELY, POWER<br/>ELECTRICAL</th> <th>basic clansman<br/>IB3 to CB2 (commanders)<br/>CB2 (drivers)<br/>IB3 to CB2 (drivers)<br/>RJB to IB3<br/>telephone outlet cable<br/>VRC 353 (A set), PRC 351/2<br/>(B set)<br/>TUAAM to antenna base<br/>ARFAT-TUAAM<br/>ARFAT (A) - front TUAAM<br/>UK/RT 353 - ARFAT<br/>UK/RT 353 - ARFAT<br/>UK/RT 353 - ARFAT<br/>UK/RT 353 - ARFAT<br/>UK/RT 353 - BJB<br/>UK/RT 353 - BJ<br/>IE3 to CB2 (commanders)<br/>CB2 (drivers)<br/>IE3 to CB2 (drivers)<br/>IE3 to CB2 (drivers)<br/>IE4 - IB3<br/>UK/FRC 351 - IBHA<br/>IRHA - DCCU</th> <th></th> <th></th> <th>No.<br/>FV745757/<br/>133<br/>FV745757/<br/>134<br/>FV745757/<br/>135<br/>FV745757/<br/>135<br/>FV745829/<br/>1<br/>FV765834/<br/>5<br/>FV745837/<br/>33<br/>FV7458311/<br/>82<br/>FV745811/<br/>82<br/>FV745757/<br/>131<br/>FV745757/<br/>131<br/>FV745757/<br/>135<br/>FV745757/<br/>134<br/>FV745757/<br/>135<br/>FV745757/<br/>134<br/>FV745757/<br/>135<br/>FV745757/<br/>135<br/>FV745757/<br/>135<br/>FV745757/<br/>134<br/>FV745757/<br/>135<br/>FV745757/<br/>135<br/>FV745757/<br/>135<br/>FV745757/<br/>136<br/>FV745757/<br/>137<br/>FV745757/<br/>137<br/>FV745757/<br/>137<br/>FV745757/<br/>137<br/>FV745757/<br/>137<br/>FV745757/<br/>137<br/>FV745757/<br/>137<br/>FV745757/<br/>137<br/>FV745757/<br/>137<br/>FV745757/<br/>137<br/>FV745757/<br/>137<br/>FV745757/<br/>137<br/>FV745757/<br/>137<br/>FV745757/<br/>137<br/>FV745757/<br/>137<br/>FV745757/<br/>137<br/>FV745757/<br/>137<br/>FV745757/<br/>137<br/>FV745757/<br/>137<br/>FV745757/<br/>137<br/>FV745757/<br/>137<br/>FV745757/<br/>137<br/>FV745757/<br/>137<br/>FV745757/<br/>137<br/>FV745757/<br/>137<br/>FV745757/<br/>137<br/>FV745757/<br/>137<br/>FV745757/<br/>137<br/>FV745757/<br/>137<br/>FV745757/<br/>137<br/>FV745757/<br/>137<br/>FV745757/<br/>137<br/>FV745757/<br/>137<br/>FV745757/<br/>137<br/>FV745757/<br/>137<br/>FV745757/<br/>137<br/>FV745757/<br/>137<br/>FV745757/<br/>137<br/>FV745757/<br/>137<br/>FV745757/<br/>137<br/>FV745757/<br/>137<br/>FV745757/<br/>137<br/>FV745757/<br/>137<br/>FV745757/<br/>137<br/>FV745757/<br/>137<br/>FV745757/<br/>137<br/>FV745757/<br/>137<br/>FV745757/<br/>137<br/>FV745757/<br/>137<br/>FV745757/<br/>137<br/>FV745757/<br/>137<br/>FV745757/<br/>137<br/>FV745757/<br/>137<br/>FV745757/<br/>FV745757/<br/>1<br/>FV745757/<br/>1<br/>FV745757/<br/>1<br/>FV745757/<br/>1<br/>FV745757/<br/>1<br/>FV745757/<br/>1<br/>FV745757/<br/>1<br/>FV745757/<br/>1<br/>FV745757/<br/>1<br/>FV745757/<br/>1<br/>FV745757/<br/>1<br/>FV745757/<br/>FV745757/<br/>FV745757/<br/>FV745757/<br/>FV745757/<br/>FV745757/<br/>FV745757/<br/>FV745757/<br/>FV745757/<br/>FV745757/<br/>FV745757/<br/>FV745757/<br/>FV745757/<br/>FV745757/<br/>FV745757/<br/>FV745757/<br/>FV745757/<br/>FV745757/<br/>FV745757/<br/>FV745757/<br/>FV745757/<br/>FV745757/<br/>FV745757/<br/>FV745757/<br/>FV745757/<br/>FV745757/<br/>FV745757/<br/>FV745757/<br/>FV745757/<br/>FV745757/<br/>FV745757/<br/>FV745757/<br/>FV745757/<br/>FV745757/<br/>FV745757/<br/>FV745757/<br/>FV745757/<br/>FV745757/<br/>FV745757/<br/>FV745757/<br/>FV745757/<br/>FV745757/<br/>FV745757/<br/>FV745757/<br/>FV745757/<br/>FV745757/<br/>FV745757/<br/>FV745757/<br/>FV745757/<br/>FV745757/<br/>FV745757/<br/>FV745757/<br/>FV745757/<br/>FV745757/<br/>FV745757/<br/>FV745757/<br/>FV745757/<br/>FV745757/<br/>FV745757/<br/>FV745757/<br/>FV7457</th> <th>Remarks</th> | 242/5995-99-966-0001<br>242/5995-99-966-0003<br>242/5995-99-966-0002<br>242/5995-99-965-0002<br>242/5995-99-965-7942<br>NP<br>LW6MT4/2590-99-896-0213<br>242/5995-99-965-7949<br>242/5995-99-965-7949<br>242/5995-99-965-7947<br>242/5995-99-965-7948<br>242/5995-99-965-7948<br>242/5995-99-965-7942<br>242/5995-99-965-8955<br>242/5995-99-965-8955<br>242/5995-99-966-0001<br>242/5995-99-966-0001<br>242/5995-99-966-0001<br>242/5995-99-966-0001<br>242/5995-99-966-0004<br>242/5995-99-965-8953<br>242/5995-99-965-8953<br>242/5995-99-965-8953<br>242/5995-99-965-8953<br>242/5995-99-965-8953 | RADIO INSTALLATION -<br>CABLE ASSEMBLY, SPECIAL<br>PURPOSE, ELECTRICAL<br>CABLE ASSEMBLY, SPECIAL<br>PURPOSE, ELECTRICAL<br>CABLE ASSEMBLY, SPECIAL<br>PURPOSE, ELECTRICAL<br>CABLE ASSEMBLY, POWER,<br>ELECTRICAL<br>CABLE ASSEMBLY, POWER,<br>ELECTRICAL<br>INTERCONNECTING<br>INSTALLATION<br>CABLE ASSEMBLY, POWER<br>ELECTRICAL<br>CABLE ASSEMBLY, POWER<br>ELECTRICAL<br>CABLE ASSEMBLY, RADIO<br>FREQUENCY<br>CABLE ASSEMBLY, RADIO<br>FREQUENCY<br>CABLE ASSEMBLY, RADIO<br>FREQUENCY<br>CABLE ASSEMBLY, RADIO<br>FREQUENCY<br>CABLE ASSEMELY, RADIO<br>FREQUENCY<br>CABLE ASSEMELY, RADIO<br>FREQUENCY<br>CABLE ASSEMELY, RADIO<br>FREQUENCY<br>CABLE ASSEMELY, RADIO<br>FREQUENCY<br>CABLE ASSEMELY, SPECIAL<br>PURPOSE ELECTRICAL<br>CABLE ASSEMELY, SFECIAL<br>PURPOSE, ELECTRICAL<br>CABLE ASSEMELY, SFECIAL<br>CABLE ASSEMELY, SFECIAL<br>PURPOSE, ELECTRICAL<br>CABLE ASSEMELY, POWER<br>ELECTRICAL<br>CABLE ASSEMELY, POWER<br>ELECTRICAL | basic clansman<br>IB3 to CB2 (commanders)<br>CB2 (drivers)<br>IB3 to CB2 (drivers)<br>RJB to IB3<br>telephone outlet cable<br>VRC 353 (A set), PRC 351/2<br>(B set)<br>TUAAM to antenna base<br>ARFAT-TUAAM<br>ARFAT (A) - front TUAAM<br>UK/RT 353 - ARFAT<br>UK/RT 353 - ARFAT<br>UK/RT 353 - ARFAT<br>UK/RT 353 - ARFAT<br>UK/RT 353 - BJB<br>UK/RT 353 - BJ<br>IE3 to CB2 (commanders)<br>CB2 (drivers)<br>IE3 to CB2 (drivers)<br>IE3 to CB2 (drivers)<br>IE4 - IB3<br>UK/FRC 351 - IBHA<br>IRHA - DCCU |                                         |                                  | No.<br>FV745757/<br>133<br>FV745757/<br>134<br>FV745757/<br>135<br>FV745757/<br>135<br>FV745829/<br>1<br>FV765834/<br>5<br>FV745837/<br>33<br>FV7458311/<br>82<br>FV745811/<br>82<br>FV745757/<br>131<br>FV745757/<br>131<br>FV745757/<br>135<br>FV745757/<br>134<br>FV745757/<br>135<br>FV745757/<br>134<br>FV745757/<br>135<br>FV745757/<br>135<br>FV745757/<br>135<br>FV745757/<br>134<br>FV745757/<br>135<br>FV745757/<br>135<br>FV745757/<br>135<br>FV745757/<br>136<br>FV745757/<br>137<br>FV745757/<br>137<br>FV745757/<br>137<br>FV745757/<br>137<br>FV745757/<br>137<br>FV745757/<br>137<br>FV745757/<br>137<br>FV745757/<br>137<br>FV745757/<br>137<br>FV745757/<br>137<br>FV745757/<br>137<br>FV745757/<br>137<br>FV745757/<br>137<br>FV745757/<br>137<br>FV745757/<br>137<br>FV745757/<br>137<br>FV745757/<br>137<br>FV745757/<br>137<br>FV745757/<br>137<br>FV745757/<br>137<br>FV745757/<br>137<br>FV745757/<br>137<br>FV745757/<br>137<br>FV745757/<br>137<br>FV745757/<br>137<br>FV745757/<br>137<br>FV745757/<br>137<br>FV745757/<br>137<br>FV745757/<br>137<br>FV745757/<br>137<br>FV745757/<br>137<br>FV745757/<br>137<br>FV745757/<br>137<br>FV745757/<br>137<br>FV745757/<br>137<br>FV745757/<br>137<br>FV745757/<br>137<br>FV745757/<br>137<br>FV745757/<br>137<br>FV745757/<br>137<br>FV745757/<br>137<br>FV745757/<br>137<br>FV745757/<br>137<br>FV745757/<br>137<br>FV745757/<br>137<br>FV745757/<br>137<br>FV745757/<br>137<br>FV745757/<br>137<br>FV745757/<br>137<br>FV745757/<br>137<br>FV745757/<br>137<br>FV745757/<br>137<br>FV745757/<br>137<br>FV745757/<br>FV745757/<br>1<br>FV745757/<br>1<br>FV745757/<br>1<br>FV745757/<br>1<br>FV745757/<br>1<br>FV745757/<br>1<br>FV745757/<br>1<br>FV745757/<br>1<br>FV745757/<br>1<br>FV745757/<br>1<br>FV745757/<br>1<br>FV745757/<br>FV745757/<br>FV745757/<br>FV745757/<br>FV745757/<br>FV745757/<br>FV745757/<br>FV745757/<br>FV745757/<br>FV745757/<br>FV745757/<br>FV745757/<br>FV745757/<br>FV745757/<br>FV745757/<br>FV745757/<br>FV745757/<br>FV745757/<br>FV745757/<br>FV745757/<br>FV745757/<br>FV745757/<br>FV745757/<br>FV745757/<br>FV745757/<br>FV745757/<br>FV745757/<br>FV745757/<br>FV745757/<br>FV745757/<br>FV745757/<br>FV745757/<br>FV745757/<br>FV745757/<br>FV745757/<br>FV745757/<br>FV745757/<br>FV745757/<br>FV745757/<br>FV745757/<br>FV745757/<br>FV745757/<br>FV745757/<br>FV745757/<br>FV745757/<br>FV745757/<br>FV745757/<br>FV745757/<br>FV745757/<br>FV745757/<br>FV745757/<br>FV745757/<br>FV745757/<br>FV745757/<br>FV745757/<br>FV745757/<br>FV745757/<br>FV745757/<br>FV745757/<br>FV745757/<br>FV7457 | Remarks     |
| 26<br>29<br>30<br>31<br>32<br>33                                                                                                                                                                                                                                                                                                                                                                                                                                                                                                                                                                                                                                                                                                                                                                                                                                                                                                                                                                                                                                                                                                                                                                                                                                                                                                                                                                                                                                                                                                                                                                                                                                                                                                                                                                                                                                                                                                                                                                                                                                                                                                                                                                                                                                                                                                                                                                                                                                                                                                                                                                                                                                                                                                                                                                                                                                                                                                                                                                                                                                                                                                                                                                                                                                                                                                                                                                                                                                                                                                                                                                                                                                                                                                                                                                                                                                                                                                                                                                                                                                                                                                                                                                                                                                                                                                                                                                                                                                                                                                                                                                                                                                                                                                                                                                                                                                                                                                                                                                                                                                                                                                                                                                                                                                                                                                                                                                                                                                                                                                                                                                                                                                                                                                                                                                                                                                                                                                                                                                                                                                                                                                                                                                                                                                                                                                                                                                                                                                                                                                                                                                                                                                                                                                                                                                                                                                                                                                  | 242/5995-99-965-7957<br>242/5995-99-965-8954<br>242/5995-99-965-8600<br>242/5995-99-965-7959<br>242/5995-99-965-0005<br>242/5995-99-965-7953                                                                                                                                                                                                                                                                                                                                                                                                                                                          | CABLE AND THEN, SPECIAL<br>PURIL S. ELECTRICAL<br>CABLE ASSAULT, SPECIAL                                                                                                                                                                                                                                                                                                                                                                                                                                                                                                                                                                                                                                                                                                                                                                                                                                                                                                                                                                                                                                                                                                                                                                                                                                                                                                                                                                                                                                                                                                                                                                                                                                                                                                                                                                                                                                                                                                                                                                                                                                                                                                                                                                                                                  | UK/FRC 351/2 - initiate box<br>IBHA - initiate box<br>FRC/amp (B) - TUAAH<br>TUAAN to antenna base<br>UK/RT 353 (B) -<br>COAX outlet                                                                                                                                                                                                                                                                                                                                                                                                                                                                        | 1 1 1 1 1 1 1 1 1 1 1 1 1 1 1 1 1 1 1 1 | 25<br>26<br>27<br>28<br>29<br>30 | 5V943756/<br>4<br>FV745817/<br>21<br>FV745837/<br>34<br>FV745811/<br>87<br>FV745829/<br>39<br>FV745829/<br>30                                                                                                                                                                                                                                                                                                                                                                                                                                                                                                                                                                                                                                                                                                                                                                                                                                                                                                                                                                                                                                                                                                                                                                                                                                                                                                                                                                                                                                                                                                                                                                                                                                                                                                                                                                                                                                                                                                                                                                                                                                                                                                                                                                                                                                                                                                                                                                                                                                                                                                          | 2<br>2<br>2 |