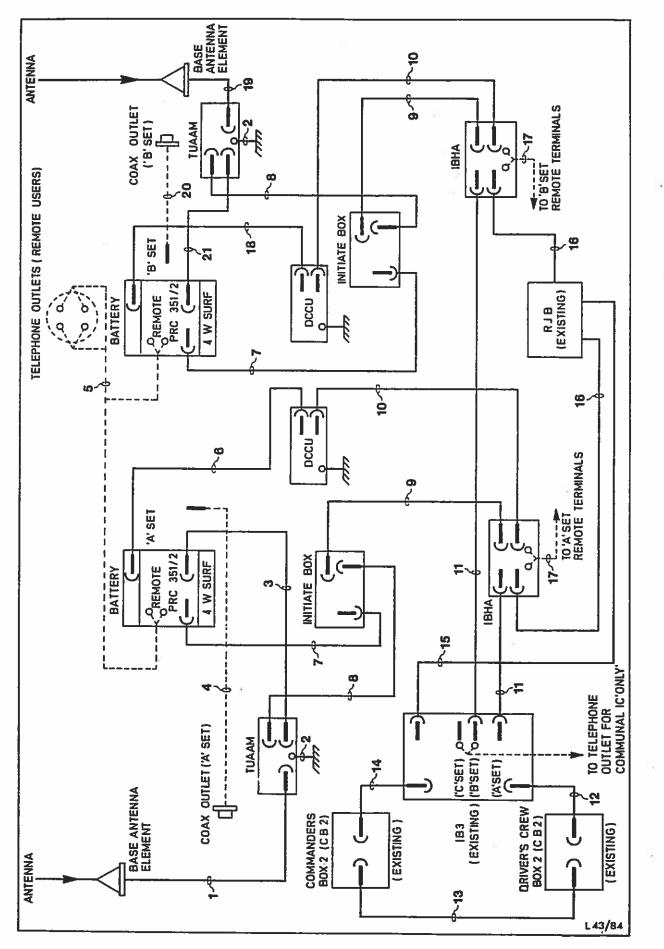

## WIRING DIAGRAM

 $\bigcirc$ 

| Item No. | Catalogue Numbes     | Item Name                                      | Item Description                            | No.<br>Off | Piste<br>Ref. | Drawing<br>No.        | Remarks |
|----------|----------------------|------------------------------------------------|---------------------------------------------|------------|---------------|-----------------------|---------|
| 1 2 3    |                      | RADIO INSTALLATION - Contd                     |                                             |            | Z2            |                       |         |
|          |                      | INTERCONNECTING INSTALLATION                   | PRC 351/2 (B set)                           |            |               |                       | .       |
| 4        |                      | CABLE ASSEMBLT                                 | TUAAM to antenna base                       | 1          | 1             | FV745829/<br>1        | ) A set |
| 5        |                      | CABLE, HARNESS                                 | bonds DCCU and TUAAH to vehicle             | 2          | 2             | FV166727/<br>3        |         |
| 6        |                      | CABLE ASSEMBLT, RADIO<br>FREQUENCT             | PRC/AMP (A) - TUAAM                         | 1          | 3             | FV745811/<br>86       | 3.      |
| 7        |                      | CABLE ASSEMBLY, RADIO<br>FREQUENCY             | UK/RT 353 (A) CO-AX outlet                  | 1          | 4             | EV745829/<br>29       |         |
|          | 242/5995-99-965-7942 | CABLE ASSEMBLY, SPECIAL<br>PURPOSE, ELECTRICAL | TTB - set A - set B                         | 1          | 5             | EV563834/<br>5        | l       |
| 9        | 242/5995-99-965-6438 | CABLE ASSEMBLY, SPECIAL<br>PURPOSE, ELECTRICAL | A set to DCCU                               | 1          | 6             | FV745826/<br>5        |         |
| 10       | 242/5995-99-965-7957 | CABLE ASSEMBLY, SPECIAL<br>PURPOSE, ELECTRICAL | UK/FRC 351/2 - initiate box                 | 2          | 7             | FV943756/<br>4        |         |
| 11       | 242/5995-99-965-8600 | CABLE ASSEMBLY, POWER<br>ELECTRICAL            | initiate box - TUAAM                        | 2          | 8             | FV745837/<br>34       |         |
| 12       | 242/5995-99-965-8954 | CABLE ASSEMBLY, SPECIAL<br>PURPOSE, ELECTRICAL |                                             | 2          | 9             | FV745817/<br>21       |         |
| 13       | 242/5995-99-965-8949 | CABLE ASSEMBLY, POWER<br>ELECTRICAL            | TRHA - DCCU                                 | 2          | 10            | FV943760/             | 1       |
| 14       | 242/5995-99-965-8948 | CABLE ASSEMBLY, SPECIAL                        | IBHA - IB2/3                                | 2          | 11            | FV943774/             | {       |
| 15       | 242/5995-99-966-0004 | PURPOSE, ELECTRICAL<br>CABLE ASSEMBLY, SPECIAL |                                             | 1          |               | FV745757/             |         |
| 16       | 242/5995-99-966-0003 | PURPOSE, ELECTRICAL<br>CABLE ASSENBLY, SPECIAL | IB3 to CB2 (drivers)<br>CB2 (commanders) to | 1          | 12            | 135<br>EV745757/      |         |
| 17       | 242/5995-99-966-0001 | PURPOSE, ELECTRICAL<br>CABLE ASSEMBLT, SPECIAL | CB2 (drivers)                               | 1          | 13            | 134<br>FV745757/      |         |
| 18       | 242/5995-99-966-0002 | PURPOSE, ELECTRICAL<br>CABLE ASSEMBLY, POWER   | IB3 to CB2 (commanders)                     | 1          | 14            | 133<br>FV745757/      |         |
| 19       | 242/5995-99-965-8952 | ELECTRICAL<br>CABLE ASSEMBLY, POWER            | RJB to IB3                                  | 1          | 15            | 31<br>FV943775/       |         |
| 20       | 242/5995-99-965-8953 | ELECTRICAL<br>CABLE ASSEMBLY, POWER            | IBHA - RJB                                  | 2          | 16            | 1<br>FV167997/        |         |
| 21       | NP                   | ELECTRICAL<br>CABLE ASSEMBLY, SPECIAL          | UK/FRC 351 - IBHA                           | 2          | 17            | 30                    | ~       |
| 22       | 242/5995-99-966-0005 | PURPOSE, ELECTRICAL<br>CABLE ASSEMBLT, RADIC   | B set - DCCU                                | 1          | 18            | FV745826<br>FV745829/ |         |
| f f      | 242/5995-99-965-7953 | FREQUENCY<br>CABLE ASSEMBLY, RADIO             | TUAAM to antenna base                       | 1          | 19            | 39<br>FV745829/       |         |
|          | 242/5995-99-965-7959 | FREQUENCY<br>CABLE ASSEMBLY, RADIO             | UK/RT 353 (B) COAX outlet                   | 1          | 20            | 30<br>FV745811/       |         |
| -        |                      | FREQUENCY                                      | PRC/AHP (B) - TUAAH                         | 1          | 21            | 87                    |         |
|          |                      |                                                |                                             |            |               |                       |         |
|          |                      |                                                |                                             |            |               |                       |         |
|          |                      |                                                |                                             |            |               |                       |         |
|          |                      |                                                |                                             |            |               |                       |         |
|          |                      |                                                |                                             |            |               |                       |         |
|          |                      |                                                | 3                                           |            |               |                       |         |
|          |                      |                                                |                                             |            | 1             |                       | ļ       |
|          |                      |                                                |                                             |            |               |                       |         |
|          |                      |                                                |                                             |            |               |                       | 1       |
| l l      |                      |                                                |                                             |            |               |                       |         |
|          |                      |                                                |                                             |            |               |                       |         |
|          |                      | 5                                              |                                             |            |               |                       |         |
|          |                      |                                                |                                             |            |               |                       |         |
|          |                      |                                                |                                             |            |               |                       |         |
|          |                      |                                                |                                             |            |               |                       |         |
|          |                      | 12                                             |                                             |            |               |                       |         |
|          | 8                    |                                                |                                             |            |               |                       | 1       |
|          |                      | 9                                              | 12                                          |            |               |                       |         |
|          |                      |                                                | 14.1                                        |            | 1             |                       |         |